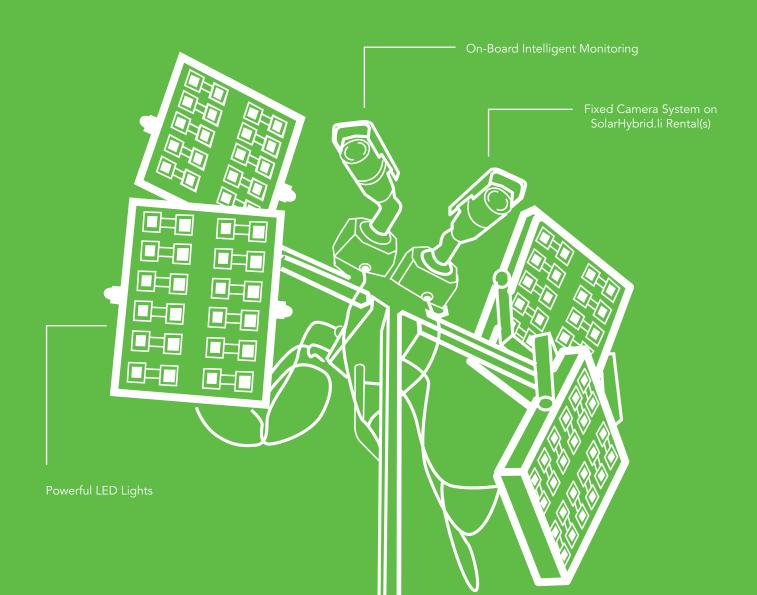

# **Innovations**

- √ Fixed camera systems on SolarHybrid.Li<sup>™</sup> Light Tower rentals
- $\sqrt{}$  Optimal visual with 25' adjustable mast
- √ 24/7 video surveillance with automated Smart motion triggered alerts delivered to customer
- √ Facial recognition A.I. Technoligy