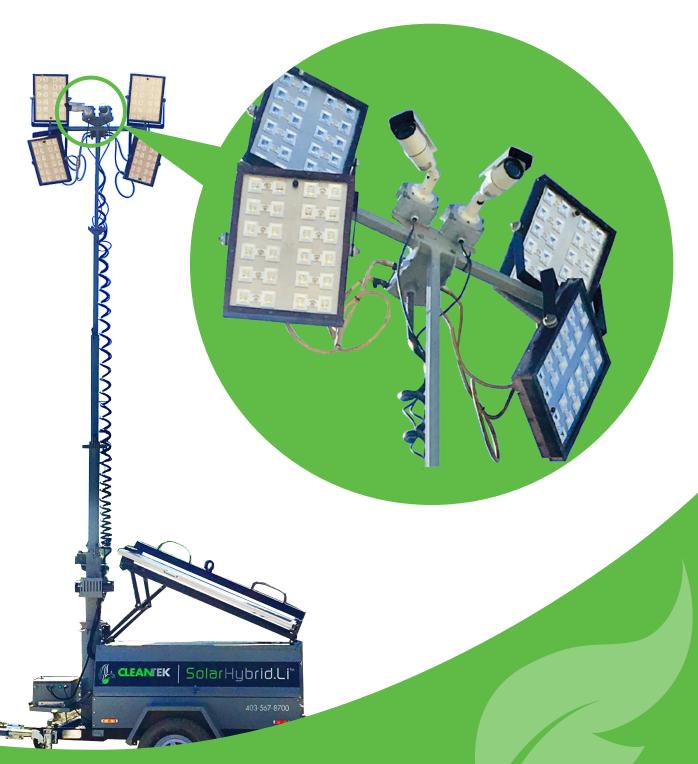

# **Innovations**

- √ Fixed camera systems on SolarHybrid.Li<sup>™</sup> Light Tower rentals
- $\sqrt{}$  Optimal visual with 25' adjustable mast
- √ 24/7 video surveillance with automated Smart motion triggered alerts delivered to customer
- √ Facial recognition A.I. Technoligy